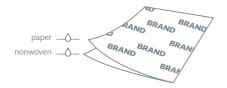

## **About**

MedixAd is the kind of advetrising placed on hight quality medical covers MedixPro and dental towels DentixPro, produced by our company for nearly twenty years.

# Perfect advertising for:

- pharmacy
- medicine
- dentistry
- cosmetology
- baby care





# We print on:



#### Available colours:

| white | apricot |      |
|-------|---------|------|
| mauve |         | blue |









#### Available colours:

| white | apricot | pink |
|-------|---------|------|
| mauve |         | blue |

### MedixPro







#### Available colours:

| blue | white | green |
|------|-------|-------|
|      |       |       |

### Practical<sup>+</sup>



#### Available colours:

| blue | white |  |
|------|-------|--|
|      |       |  |

# **Technical possibilities**

printing method: flexo max. number of colours: 2 colour standard: PANTONE



**A** = width of material: 33 cm, 38 cm, 50 cm, 60 cm, 70 cm, 77 cm

**B** = max. width of a print 48 cm

**C** = repetition of a print/pattern (every 48 cm)

The above dimensions are standard dimensions. If the need arises, it is possible to adjust many parametres individually.



# **Applications:**

Our covers and towels find their use wherever hygiene and aesthetics are required.

They are applicable in medical and dental surgeries, beauty parlours, spas, etc. The p