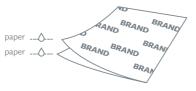

## **About**

MedixAd is the kind of advetrising placed on hight quality medical covers MedixPro and dental towels DentixPro, produced by our company for nearly twenty years.

# Perfect advertising for:

- pharmacy
- medicine
- dentistry
- cosmetology
- baby care





# We print on:



#### Available colours:

| white | apricot |      |
|-------|---------|------|
| mauve |         | blue |









#### Available colours:

| white | apricot | pink |
|-------|---------|------|
| mauve |         | blue |

### MedixPro







#### Available colours:

| blue | white | green |
|------|-------|-------|
|      |       |       |

### Practical<sup>+</sup>



#### Available colours:

| blue | white |  |
|------|-------|--|
|      |       |  |

# **Technical possibilities**

printing method: flexo max. number of colours: 2 colour standard: PANTONE



**A** = width of material: 33 cm, 38 cm, 50 cm, 60 cm, 70 cm, 77 cm

**B** = max. width of a print 48 cm

**C** = repetition of a print/pattern (every 48 cm)

The above dimensions are standard dimensions. If the need arises, it is possible to adjust many parametres individually.



# **Applications:**

Our covers and towels find their use wherev