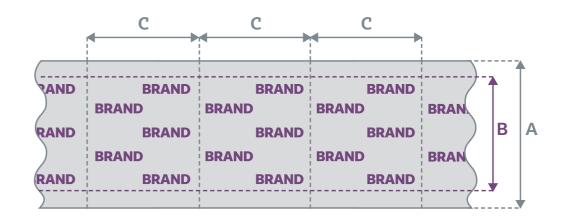

# **Technical possibilities**

printing method: flexo max. number of colours: 2 colour standard: PANTONE

**A** = width of material: 33 cm, 38 cm, 50 cm, 60 cm, 70 cm, 77 cm

**B** = max. width of a print 48 cm

**C** = repetition of a print/pattern (every 48 cm)

The above dimensions are standard dimensions. If the need arises, it is possible to adjust many parametres individually.